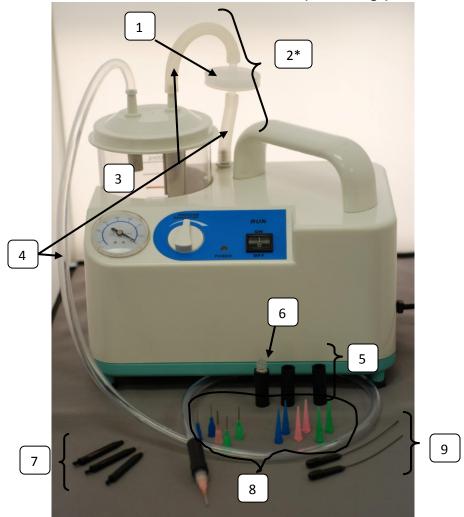

## 4500-0-AUSTRALIA Vac for Australia (Aus. Voltage)

- 1) 4500-0-F Pro-Power Vacuum/Aspirator Replacement Filter (Small round filter)
- 2) 4500-F-T Pro-Power Vacuum Filter Kit (includes filter, short tube to vac, short tube to jar)
- 3) **4500-0-J** Collection jar and lid for Pro Power Vac/Aspirator
- 4) 4500-0-T Pro-Power Vacuum Tubing (opaque "whitish" color, ~6.5' length)
  - **4500-T-K** Pro-Power Vac Clear Tubing Kit (includes 27" of clear tubing with Black LuerLock on one end; 1 extra 4505-T-L, 1 x 45050-B-T, 2 x 3927-O-T, 2 x 2512-0-0, 2 x 3 asstd needles)
  - **K907015\*** smoke tubing by the foot; can also replace the 2 pieces of opaque tubing on either side of the filter; purchase 1 foot length which customer can cut into 2.25" length and 5.5" length.
- 5) **4505-B-T** Black Open Connector for Super Power Vac and ProPower Vac
- 6) 4505-T-L Black Connect LuerLock for Super Power Vac & ProPower Vac,

## 4500-0-AUSTRALIA Vac for Australia (Aus. Voltage)

- 7) 50123 Wax loop and brush only (replacement items will be grey in color)
- 8) **3927-O-T** Kit of Tips and Needles for Super Power Vac and ProPower Vac
- 9) **2512-0-0** Open Fit Cleaning Tool